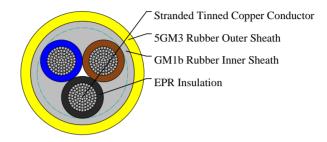

#### **CABLE CONSTRUCTION**

Conductors: Flexible stranded tinned copper conductor, class 5 according to DIN VDE 0295.

Insulation: Heat resistant EPR. Inner Sheath: Rubber type GM1b.

Outer Sheath: Chlorinated rubber type 5GM3, oil resistant and flame retardant.